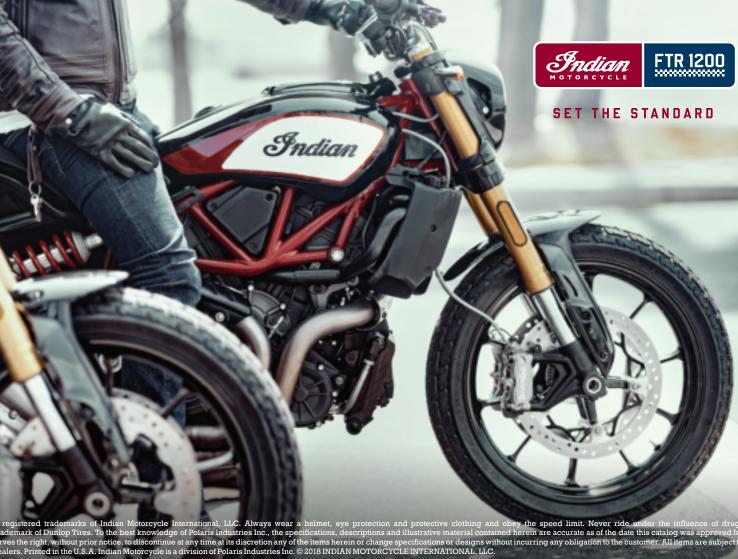

120 HORSEPOWER

1203 CC V-TWIN

FLAT TRACK-INSPIRED DUNLOP STREET TIRES

BREMBO BRAKES

# FTR 1200

#### THE FLAT TRACKER FOR THE STREET IS HERE.

### BORN ON THE DIRT.

Inspired by the championship-winning FTR750 race bike, the FTR 1200 sets a new standard for American motorcycling.