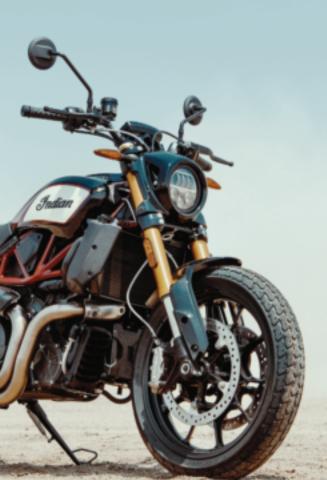

## FTR 1200 S

#### 4.3" RIDE COMMAND LCD TOUCHSCREEN

FULLY ADJUSTABLE FRONT & REAR SUSPENSION

**3 RIDE MODES** 

#### LEAN-ANGLE-SENSITIVE TRACTION & STABILITY CONTROL