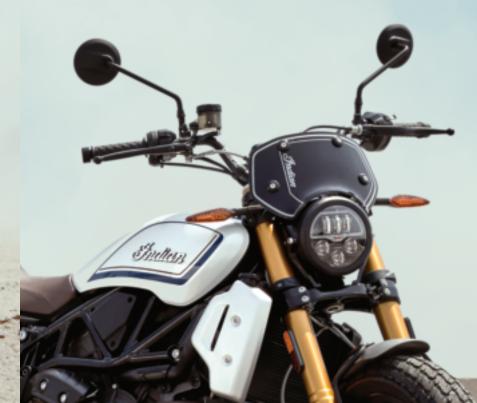

## FTR 1200 S

#### 4.3" RIDE COMMAND LCD TOUCHSCREEN

FULLY ADJUSTABLE FRONT & REAR SUSPENSION

**3 RIDE MODES** 

#### LEAN-ANGLE-SENSITIVE TRACTION & STABILITY CONTROL